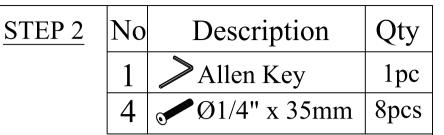

### Part List & illustration

| Hardware & illustration |                       |       |  |  |  |
|-------------------------|-----------------------|-------|--|--|--|
| No                      | Description           | Qty   |  |  |  |
| 1                       | Allen Key             | 1pc   |  |  |  |
| 2                       | <b>⊘</b> Ø1/4" x 15mm | 8pcs  |  |  |  |
| 3                       | ∞ 4 x 30mm            | 10pcs |  |  |  |
| 4                       | <b>⊘</b> Ø1/4" x 35mm | 8pcs  |  |  |  |
| 5                       | Ø10 x 40mm            | 12pcs |  |  |  |
| 6                       | Ø1/4" x 70mm          | 2pcs  |  |  |  |
| 7                       | Ø1/4" x 45mm          | 2pcs  |  |  |  |