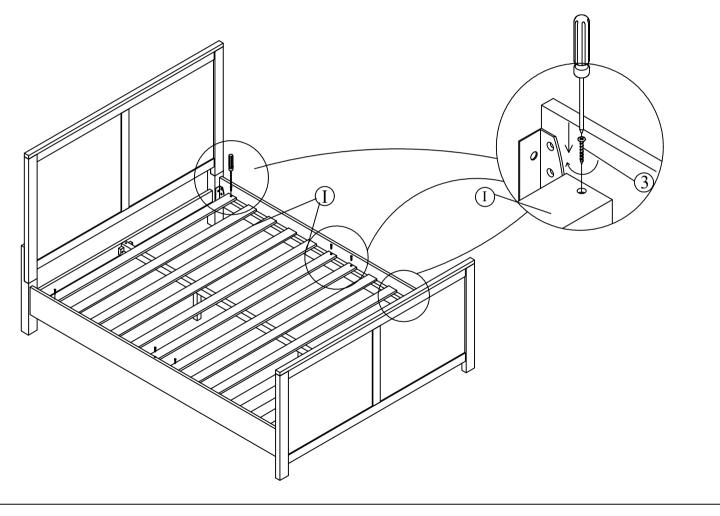

### STEP 5

\*Noted: After finished assembly, tight All Bolts and Screws.

| No | Description           | Qty  |
|----|-----------------------|------|
| 3  | <sub>8</sub> 4 x 30mm | 8pcs |