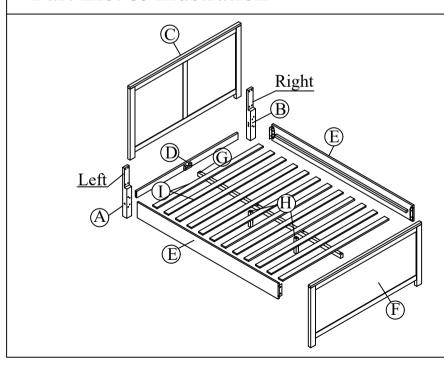

### Part List & illustration

| Hardware & illustration |                       |       |  |  |  |
|-------------------------|-----------------------|-------|--|--|--|
| No                      | Description           | Qty   |  |  |  |
| 1                       | Allen Key             | 1pc   |  |  |  |
| 2                       | <b>⊘</b> Ø1/4" x 15mm | 8pcs  |  |  |  |
| 3                       | ∞ 4 x 30mm            | 10pcs |  |  |  |
| 4                       | <b>⊘</b> Ø1/4" x 35mm | 8pcs  |  |  |  |
| 5                       | Ø10 x 40mm            | 12pcs |  |  |  |
| 6                       | Ø1/4" x 70mm          | 2pcs  |  |  |  |
| 7                       | Ø1/4" x 45mm          | 2pcs  |  |  |  |

### Part List & illustration

| A   | В   | С   | D   | Е    | F   | G   | Н    | Ι     |
|-----|-----|-----|-----|------|-----|-----|------|-------|
| 1pc | 1pc | 1pc | 1pc | 2pcs | 1pc | 1pc | 2pcs | 12pcs |