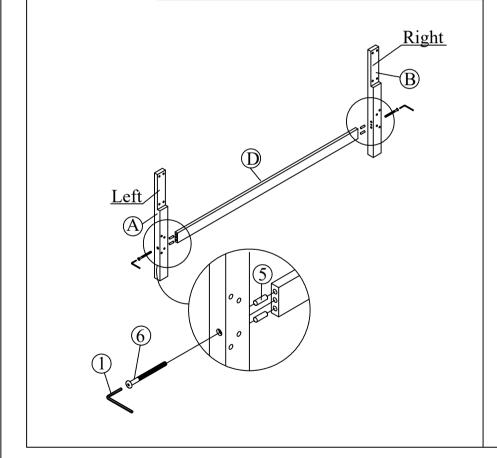

### Part List & illustration

| Hardware & illustration |                       |       |  |  |  |
|-------------------------|-----------------------|-------|--|--|--|
| No                      | Description           | Qty   |  |  |  |
| 1                       | Allen Key             | 1pc   |  |  |  |
| 2                       | <b>⊘</b> Ø1/4" x 15mm | 8pcs  |  |  |  |
| 3                       | ∞ 4 x 30mm            | 10pcs |  |  |  |
| 4                       | <b>⊘</b> Ø1/4" x 35mm | 8pcs  |  |  |  |
| 5                       | Ø10 x 40mm            | 12pcs |  |  |  |
| 6                       | Ø1/4" x 70mm          | 2pcs  |  |  |  |
| 7                       | Ø1/4" x 45mm          | 2pcs  |  |  |  |

### Part List & illustration

| A   | В   | С   | D   | Е    | F   | G   | Н    | Ι     |
|-----|-----|-----|-----|------|-----|-----|------|-------|
| 1pc | 1pc | 1pc | 1pc | 2pcs | 1pc | 1pc | 2pcs | 12pcs |