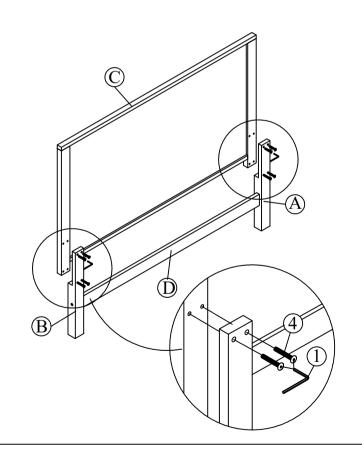

### Part List & illustration

| Hardware & illustration |                       |       |  |  |  |
|-------------------------|-----------------------|-------|--|--|--|
| No                      | Description           | Qty   |  |  |  |
| 1                       | Allen Key             | 1pc   |  |  |  |
| 2                       | <b>⊘</b> Ø1/4" x 15mm | 8pcs  |  |  |  |
| 3                       | ∞ 4 x 30mm            | 10pcs |  |  |  |
| 4                       | <b>⊘</b> Ø1/4" x 35mm | 8pcs  |  |  |  |
| 5                       | Ø10 x 40mm            | 12pcs |  |  |  |
| 6                       | Ø1/4" x 70mm          | 2pcs  |  |  |  |
| 7                       | Ø1/4" x 45mm          | 2pcs  |  |  |  |

### Part List & illustration

| A   | В   | С   | D   | Е    | F   | G   | Н    | Ι     |
|-----|-----|-----|-----|------|-----|-----|------|-------|
| 1pc | 1pc | 1pc | 1pc | 2pcs | 1pc | 1pc | 2pcs | 12pcs |