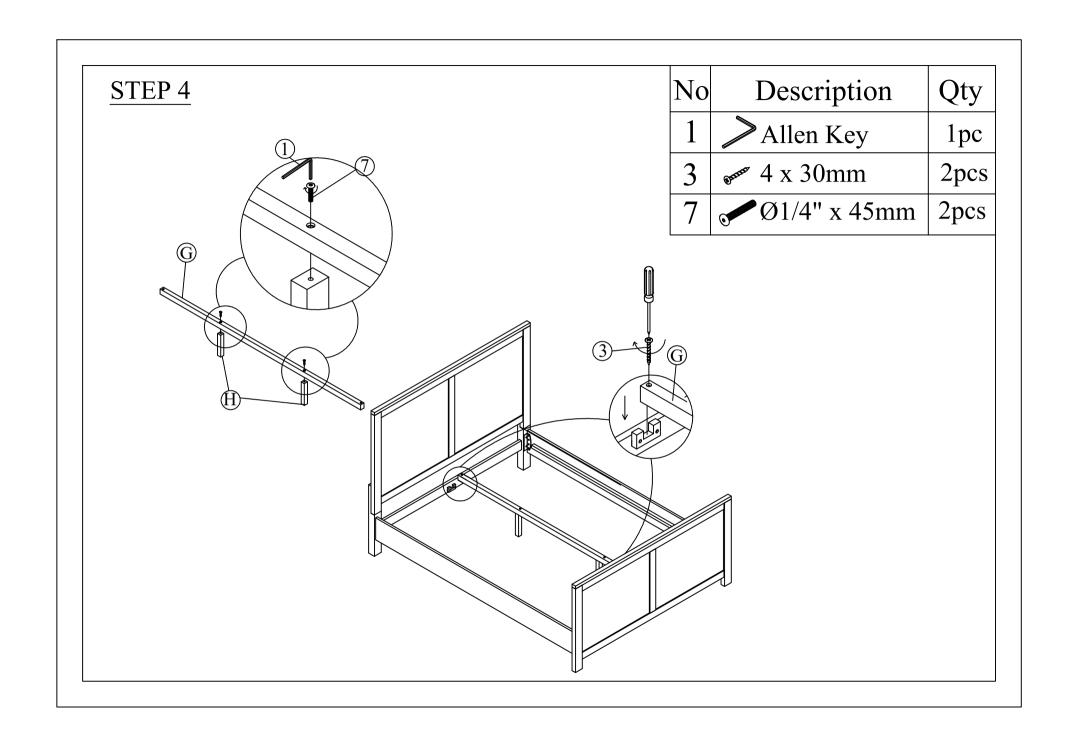

### STEP 5

\*Noted: After finished assembly, tight All Bolts and Screws.

| No | Description           | Qty  |
|----|-----------------------|------|
| 3  | <sub>8</sub> 4 x 30mm | 8pcs |