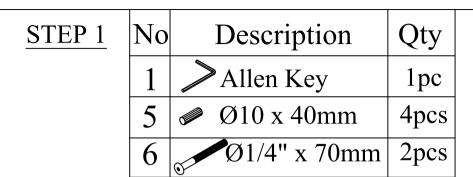

### Part List & illustration

| Hardware & illustration |                       |       |  |  |  |
|-------------------------|-----------------------|-------|--|--|--|
| No                      | Description           | Qty   |  |  |  |
| 1                       | Allen Key             | 1pc   |  |  |  |
| 2                       | <b>⊘</b> Ø1/4" x 15mm | 8pcs  |  |  |  |
| 3                       | ∞ 4 x 30mm            | 10pcs |  |  |  |
| 4                       | <b>⊘</b> Ø1/4" x 35mm | 8pcs  |  |  |  |
| 5                       | Ø10 x 40mm            | 12pcs |  |  |  |
| 6                       | Ø1/4" x 70mm          | 2pcs  |  |  |  |
| 7                       | Ø1/4" x 45mm          | 2pcs  |  |  |  |