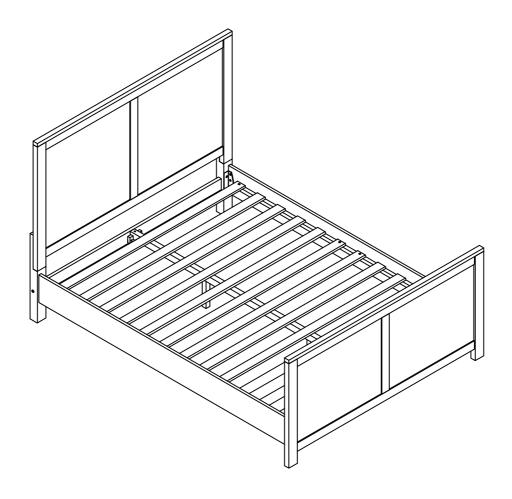

### Part List & illustration

| Hardware & illustration |                       |       |  |  |  |
|-------------------------|-----------------------|-------|--|--|--|
| No                      | Description           | Qty   |  |  |  |
| 1                       | Allen Key             | 1pc   |  |  |  |
| 2                       | <b>⊘</b> Ø1/4" x 15mm | 8pcs  |  |  |  |
| 3                       | ∞ 4 x 30mm            | 10pcs |  |  |  |
| 4                       | <b>⊘</b> Ø1/4" x 35mm | 8pcs  |  |  |  |
| 5                       | Ø10 x 40mm            | 12pcs |  |  |  |
| 6                       | Ø1/4" x 70mm          | 2pcs  |  |  |  |
| 7                       | Ø1/4" x 45mm          | 2pcs  |  |  |  |

### Part List & illustration

| A   | В   | С   | D   | Е    | F   | G   | Н    | Ι     |
|-----|-----|-----|-----|------|-----|-----|------|-------|
| 1pc | 1pc | 1pc | 1pc | 2pcs | 1pc | 1pc | 2pcs | 12pcs |