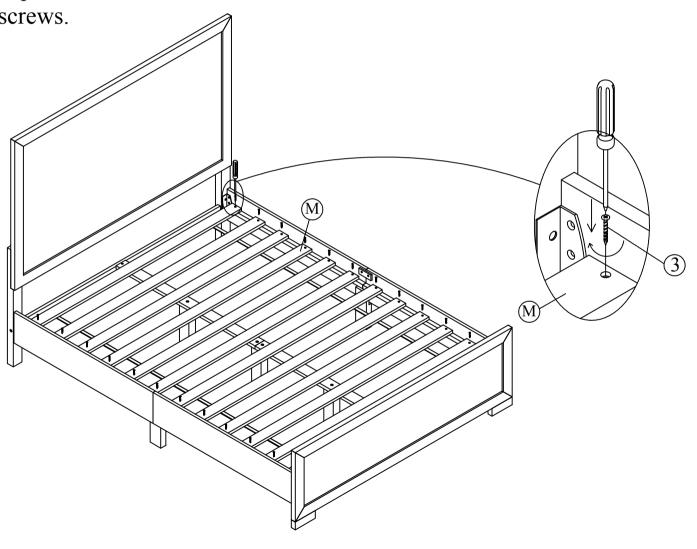

#### STEP 7

No Description Qty
3 of 4 x 30mm 24pcs

\*Noted: After assembly is completed please tighten all bolts and screws.