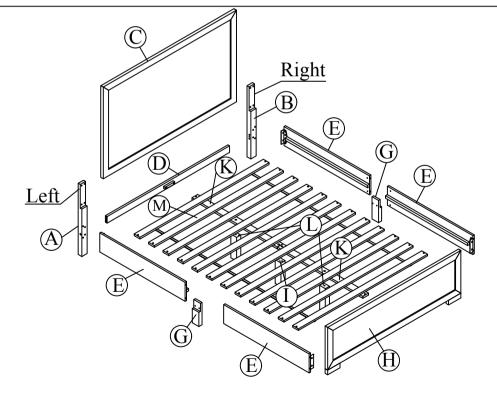

#### Part List & illustration

#### Part List & illustration

| A   | В   | C   | D   | E    | G    | Н   | I   | K    | L    | M     |
|-----|-----|-----|-----|------|------|-----|-----|------|------|-------|
| 1pc | 1pc | 1pc | 1pc | 4pcs | 2pcs | 1pc | 1pc | 2pcs | 2pcs | 12pcs |