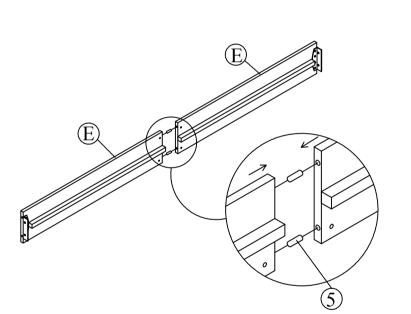

| TEP 1 | No | Description  | Qty  |
|-------|----|--------------|------|
|       | 1  | Allen Key    | 1pc  |
|       | 5  | Ø10 x 40mm   | 4pcs |
|       | 7  | Ø1/4" x 90mm | 2pcs |

| STEP 3 | No | Description | Qty  |
|--------|----|-------------|------|
|        | 5  | Ø10 x 40mm  | 4pcs |