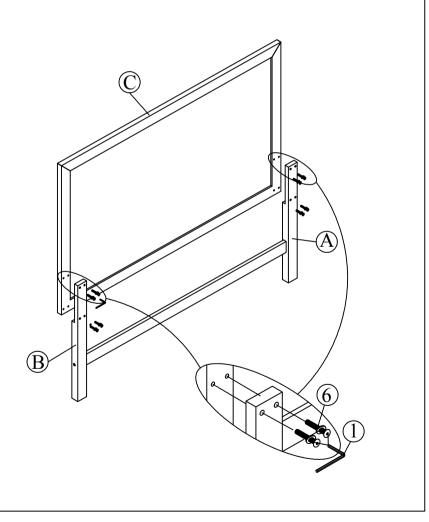

| TEP 1 | No | Description  | Qty  |
|-------|----|--------------|------|
|       | 1  | Allen Key    | 1pc  |
|       | 5  | Ø10 x 40mm   | 4pcs |
|       | 7  | Ø1/4" x 90mm | 2pcs |

| STEP 3 | No | Description | Qty  |
|--------|----|-------------|------|
|        | 5  | Ø10 x 40mm  | 4pcs |