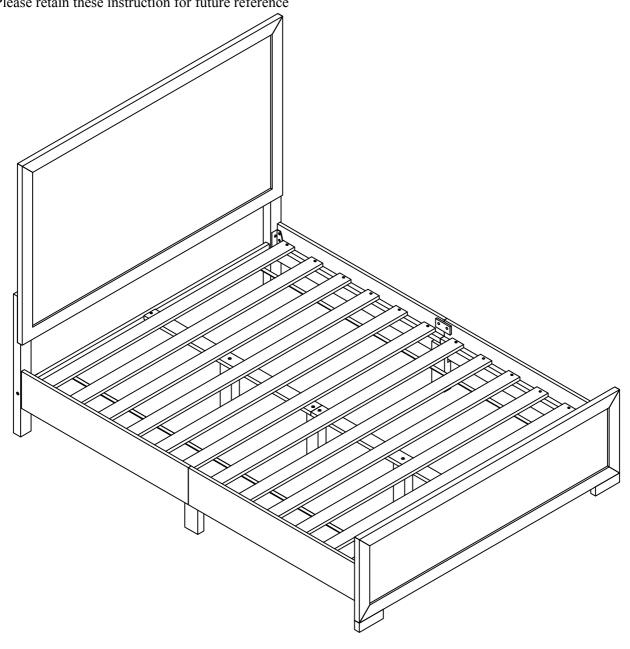

## CAMDEN ISLE

WE HOPE YOU ENJOY YOUR NEW BED.

#### **ASSEMBLY INSTRUCTIONS** OXFORD FULL-QUEEN-KING BED

READ this sheet prior to assembly to familiarise yourself with the various stages of construction.

Carefully open the carton and check that you have all of the hardware and parts listed on the assembly instructions. Do not destroy any of the packaging until this has been confirmed.

### ASSEMBLY INSTRUCTIONS OXFORD FULL-QUEEN-KING BED

Before starting to assemble, please check that all parts and hardware are included in the box.

If there are any issues with missing or damaged parts and/or hardware please contact Camden Isle by sending an email to support@camdenisle.come Please do not tighten the screws until the assembly is complete We hope you enjoy your new product. Thank you for your purchase.