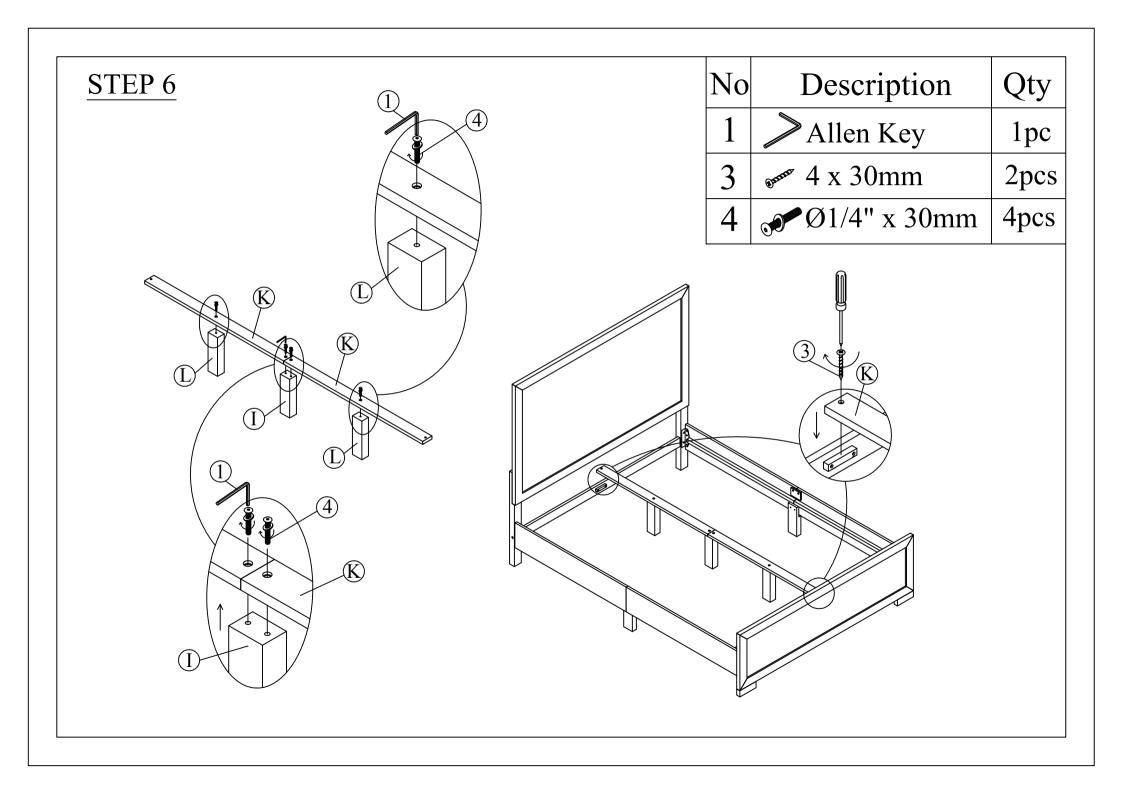

#### STEP 7

No Description Qty
3 of 4 x 30mm 24pcs

\*Noted: After assembly is completed please tighten all bolts and screws.