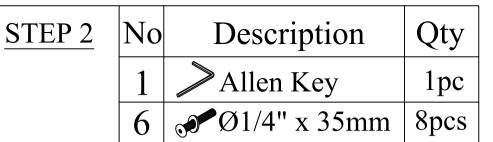

| TEP 1 | No | Description  | Qty  |
|-------|----|--------------|------|
|       | 1  | Allen Key    | 1pc  |
|       | 5  | Ø10 x 40mm   | 4pcs |
|       | 7  | Ø1/4" x 90mm | 2pcs |

| STEP 3 | No | Description | Qty  |
|--------|----|-------------|------|
|        | 5  | Ø10 x 40mm  | 4pcs |