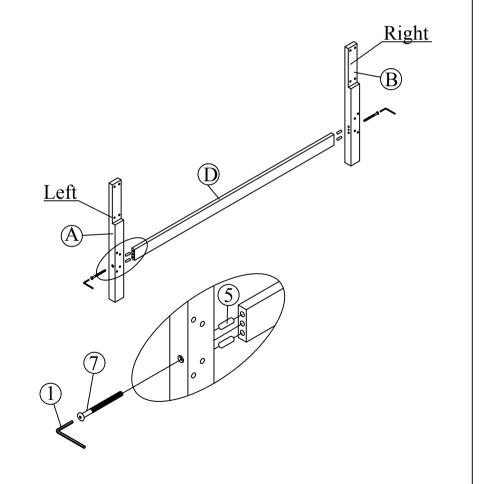

| TEP 1 | No | Description  | Qty  |
|-------|----|--------------|------|
|       | 1  | Allen Key    | 1pc  |
|       | 5  | Ø10 x 40mm   | 4pcs |
|       | 7  | Ø1/4" x 90mm | 2pcs |

| STEP 3 | No | Description | Qty  |
|--------|----|-------------|------|
|        | 5  | Ø10 x 40mm  | 4pcs |