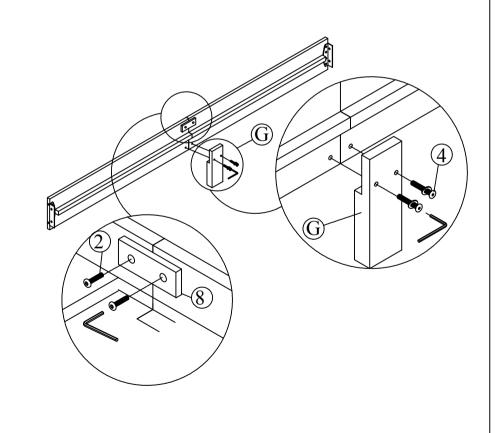

#### STEP 4

| No | Description   | Qty  |
|----|---------------|------|
| 1  | Allen Key     | 1pc  |
| 4  | Ø1/4" x 30mm  | 4pcs |
| 2  | Ø1/4" x 15mm  | 4pcs |
| 8  | Metal Bracket | 2pcs |