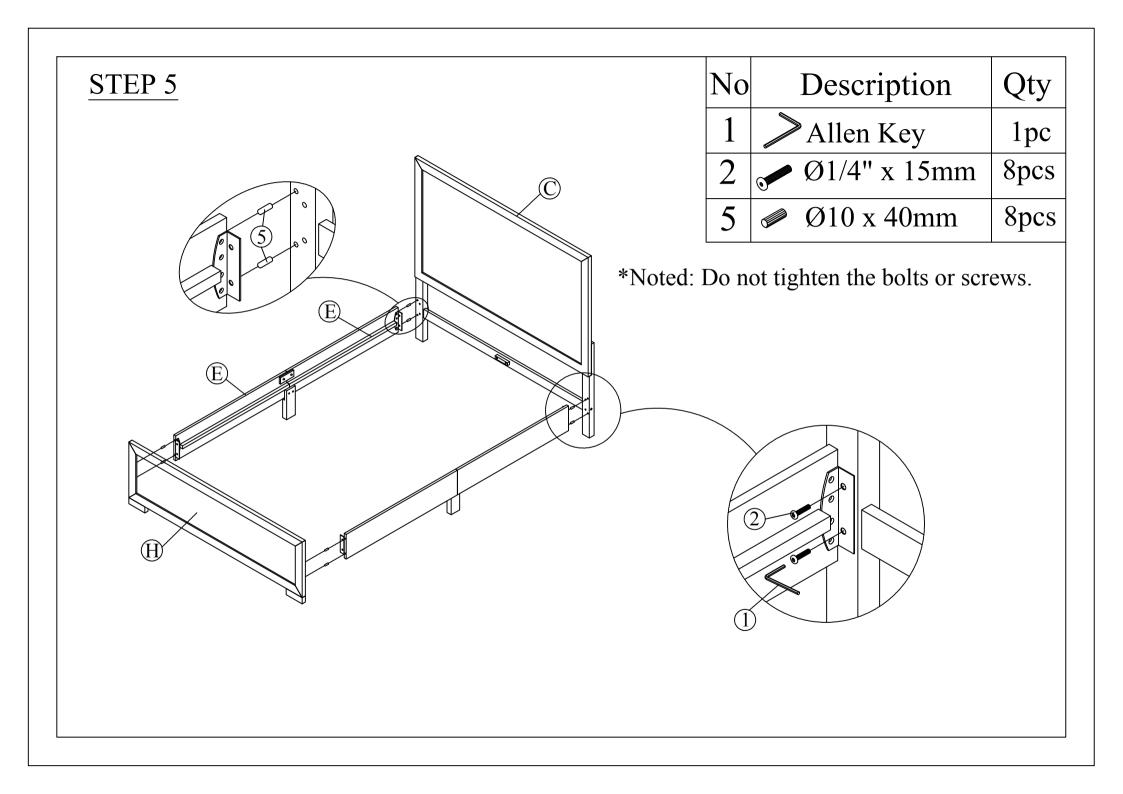

|
|    | ·                     |       |

#### Part List & illustration

| A   | В   | C   | D   | E    | G    | Н   | I   | K    | L    | M     |
|-----|-----|-----|-----|------|------|-----|-----|------|------|-------|
| 1pc | 1pc | 1pc | 1pc | 4pcs | 2pcs | 1pc | 1pc | 2pcs | 2pcs | 12pcs |

| TEP 1 | No | Description  | Qty  |
|-------|----|--------------|------|
|       | 1  | Allen Key    | 1pc  |
|       | 5  | Ø10 x 40mm   | 4pcs |
|       | 7  | Ø1/4" x 90mm | 2pcs |







| STEP 3 | No | Description | Qty  |
|--------|----|-------------|------|
|        | 5  | Ø10 x 40mm  | 4pcs |



#### STEP 4

| No | Description   | Qty  |
|----|---------------|------|
| 1  | Allen Key     | 1pc  |
| 4  | Ø1/4" x 30mm  | 4pcs |
| 2  | Ø1/4" x 15mm  | 4pcs |
| 8  | Metal Bracket | 2pcs |







#### STEP 7

No Description Qty
3 of 4 x 30mm 24pcs

\*Noted: After assembly is completed please tighten all bolts and screws.